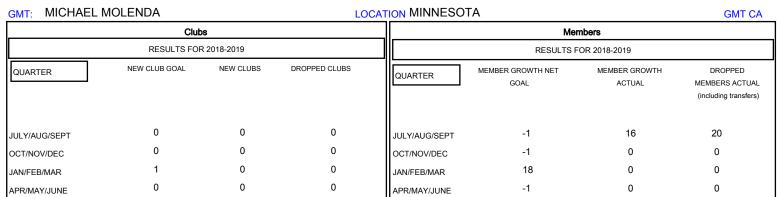

## MONTHLY MEMBERSHIP PROGRESS REPORT

## District 5M 5

Results as of: 07/31/2018







| DROPPED CLUBS: 0  DROPPED MEMBERS |    | 8 CLUBS OF 42 ADDED 1 OR MORE NEW MEMBERS  | GENDER DISTRIBUTION  MALE 1,018 (72.97%)  FEMALE 377 (27.03%)  Women Percentage Fiscal Year Goal: 28% |     |
|-----------------------------------|----|--------------------------------------------|-------------------------------------------------------------------------------------------------------|-----|
| DECEASED                          | 2  | CLICK HERE FOR CUMULATIVE  MEMBERSHIP DATA | TOTAL FAMILY UNIT MEMBERS                                                                             | 218 |
| CLUB CANCELLED                    | 0  |                                            |                                                                                                       | 112 |
|