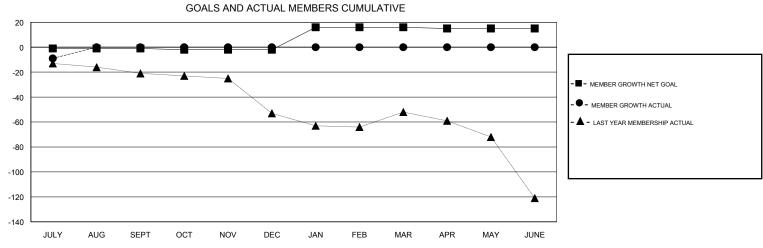

## MONTHLY MEMBERSHIP PROGRESS REPORT

## District 5M 5

Results as of: 07/31/2018







| DROPPED CLUBS: 0  DROPPED MEMBERS |    | 8 CLUBS OF 42 ADDED 1 OR MORE NEW MEMBERS  | GENDER DISTRIBUTION  MALE 1,018 (72.97%)  FEMALE 377 (27.03%)  Women Percentage Fiscal Year Goal: 28% |     |
|-----------------------------------|----|--------------------------------------------|-------------------------------------------------------------------------------------------------------|-----|
| DECEASED                          | 2  | CLICK HERE FOR CUMULATIVE  MEMBERSHIP DATA | TOTAL FAMILY UNIT MEMBERS                                                                             | 218 |
| CLUB CANCELLED                    | 0  |                                            |                                                                                                       | 112 |
| OTHE